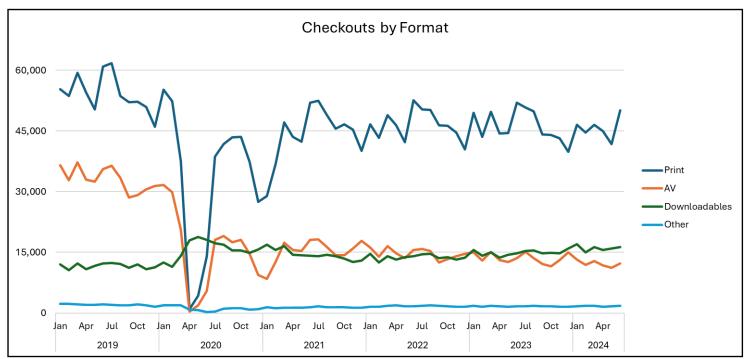

,714 41,092<br>3,407 3,494 | Change       14,812     16,248     9.69%       20,171     19,531     -3.17%       43,714     41,092     -6.00%       3,407     3,494     2.55% | Change         To Date           14,812         16,248         9.69%         170,905           20,171         19,531         -3.17%         216,040           43,714         41,092         -6.00%         492,503           3,407         3,494         2.55%         41,697 | Change         To Date         To Date           14,812         16,248         9.69%         170,905         187,395           20,171         19,531         -3.17%         216,040         208,531           43,714         41,092         -6.00%         492,503         469,599           3,407         3,494         2.55%         41,697         41,972 |





#### **Review of Detailed Checkout Data**



Take our quick survey for your chance to win a \$50 Target gift card!

SCAN THE CODE or VISIT https://is.gd/bookmobile



# Did you know the Cook Memorial Public Library comes to your neighborhood?

The Bookmobile is FREE and open to everyone!

- Borrow books, movies, video games, and more.
- Sign up for a library card.
- Learn more about what the library can do for you.

#### We want to hear from you!

If you use the Bookmobile or not, please complete our quick survey for a chance to win a \$50 Target gift card!

**Deadline: September 27, 2024** 

SCAN THE CODE or VISIT https://is.gd/bookmobile



¡La Biblioteca Móvil es GRATUITA y está abierta a todos!

- Prestamos libros, películas, videojuegos y más.
- Regístrese para obtener una tarjeta d