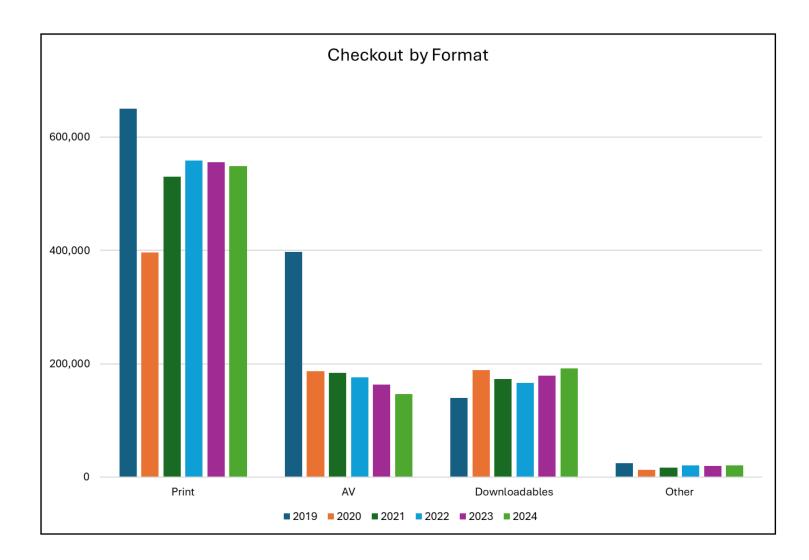

812     16,248     9.69%       20,171     19,531     -3.17%       43,714     41,092     -6.00%       3,407     3,494     2.55% | Change         To Date           14,812         16,248         9.69%         170,905           20,171         19,531         -3.17%         216,040           43,714         41,092         -6.00%         492,503           3,407         3,494         2.55%         41,697 | Change         To Date         To Date           14,812         16,248         9.69%         170,905         187,395           20,171         19,531         -3.17%         216,040         208,531           43,714         41,092         -6.00%         492,503         469,599           3,407         3,494         2.55%         41,697         41,972 |





#### **Review of Detailed Checkout Data**



Take our quick survey for your chance to win a \$50 Target gift card!

SCAN THE CODE or VISIT https://is.gd/bookmobile



# Did you know the Cook Memorial Public Library comes to your neighborhood?

The Bookmobile is FREE and open to everyone!

- Borrow books, movies, video games, and more.
- Sign up for a library card.
- Learn more about what the library can do for you.

#### We want to hear from you!

If you use the Bookmobile or not, please complete our quick survey for a chance to win a \$50 Target gift card!

**Deadline: September 27, 2024** 

SCAN THE CODE or VISIT https://is.gd/bookmobile



¡La Biblioteca Móvil es GRATUITA y está abierta a todos!

- Prestamos libros, películas, videojuegos y más.
- Regístrese para obtener una tarjeta de biblioteca.
- Obtenga más información sobre