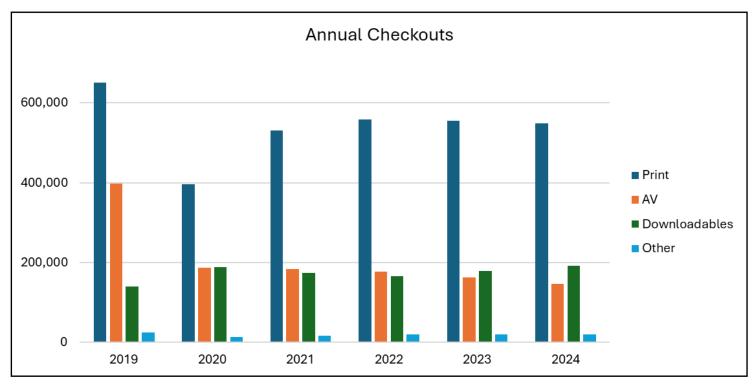

43,714 41,092<br>3,407 3,494 | Change       14,812     16,248     9.69%       20,171     19,531     -3.17%       43,714     41,092     -6.00%       3,407     3,494     2.55% | Change         To Date           14,812         16,248         9.69%         170,905           20,171         19,531         -3.17%         216,040           43,714         41,092         -6.00%         492,503           3,407         3,494         2.55%         41,697 | Change         To Date         To Date           14,812         16,248         9.69%         170,905         187,395           20,171         19,531         -3.17%         216,040         208,531           43,714         41,092         -6.00%         492,503         469,599           3,407         3,494         2.55%         41,697         41,972 |





#### **Review of Detailed Checkout Data**



Take our quick survey for your chance to win a \$50 Target gift card!

SCAN THE CODE or VISIT https://is.gd/bookmobile



# Did you know the Cook Memorial Public Library comes to your neighborhood?

The Bookmobile is FREE and open to everyone!

- Borrow books, movies, video games, and more.
- Sign up for a library card.
- Learn more about what the library can do for you.

#### We want to hear from you!

If you use the Bookmobile or not, please complete our quick survey for a chance to win a \$50 Target gift card!

**Deadline: September 27, 2024** 

SCAN THE CODE or VISIT https://is.gd/bookmobile



¡La Biblioteca Móvil es GRATUITA y está abierta a todos!

- Prestamos libros, películas, videojuegos y más.
- Regístrese para obtener una tarjeta